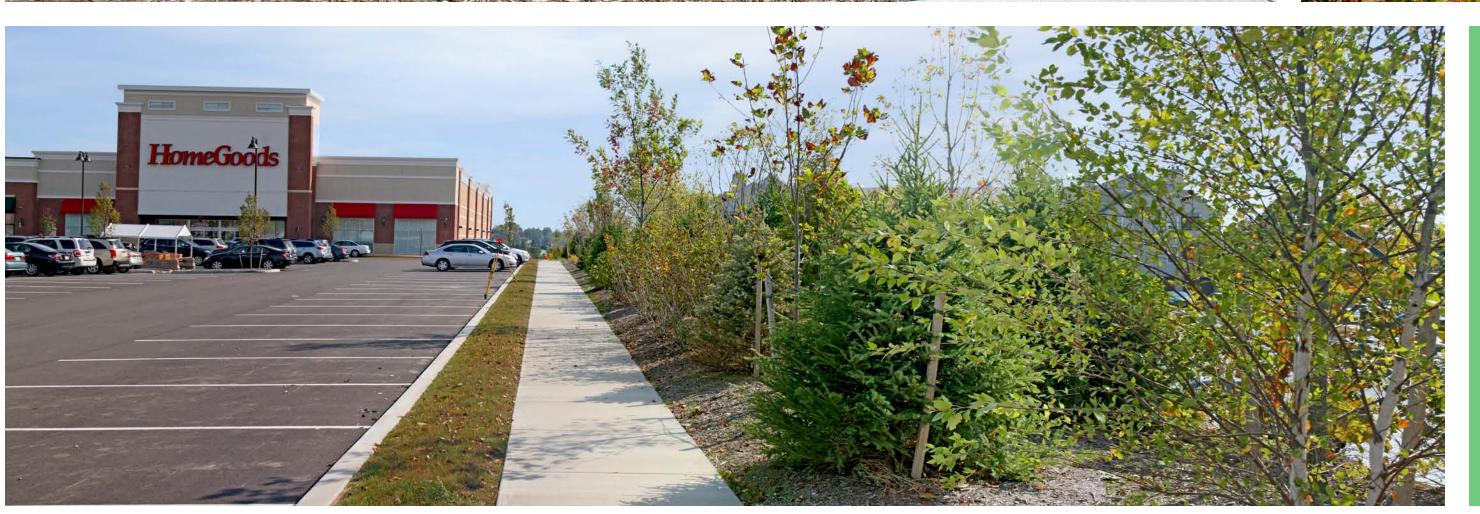

## at a glance 1,000,000 sf mixed use

- development
- Bioswales in parking lots
- 6,066 sf of rain gardens
- 515 trees
- 1,497 shrubs
- 142 perennials

A one million square feet mixed use development, McCandless Crossing includes a Town Center, Office, Retail, Hotels, Entertainment and Residential areas. Eisler Landscpes has been involved in multiple phases of the project installing plantings, trees, bioswales and outdoor furnishings. The project includes many large bioswales in the parking areas, and bufferyards on the edges. Plantings in the entertainment and retail areas include pathside gardens and courtyards.