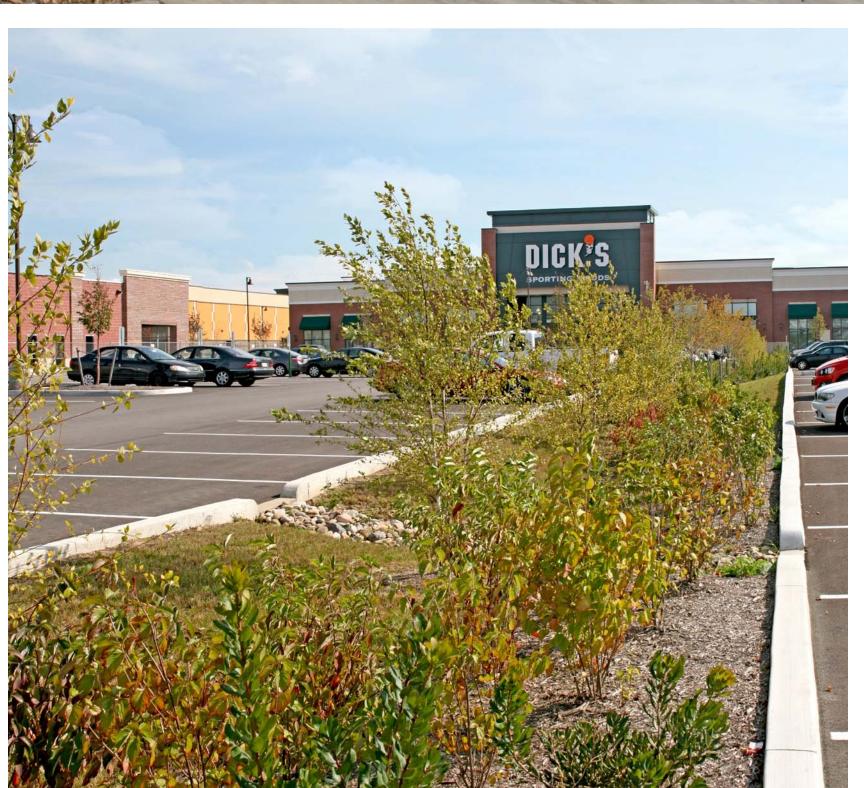

## at a glance 1,000,000 sf mixed use

- development
- Bioswales in parking lots
- 6,066 sf of rain gardens
- 515 trees
- 1,497 shrubs
- 142 perennials

A one million square feet mixed use development, McCandless Crossing includes a Town Center, Office, Retail, Hotels, Entertainment and Residential areas. Eisler Landscpes has been involved in multiple phases of the project installing plantings, trees, bioswales and outdoor furnishings. The project includes many large bioswales in the parking areas, and bufferyards on the edges. Plantings in the entertainment and retail areas include pathside gardens and courtyards.