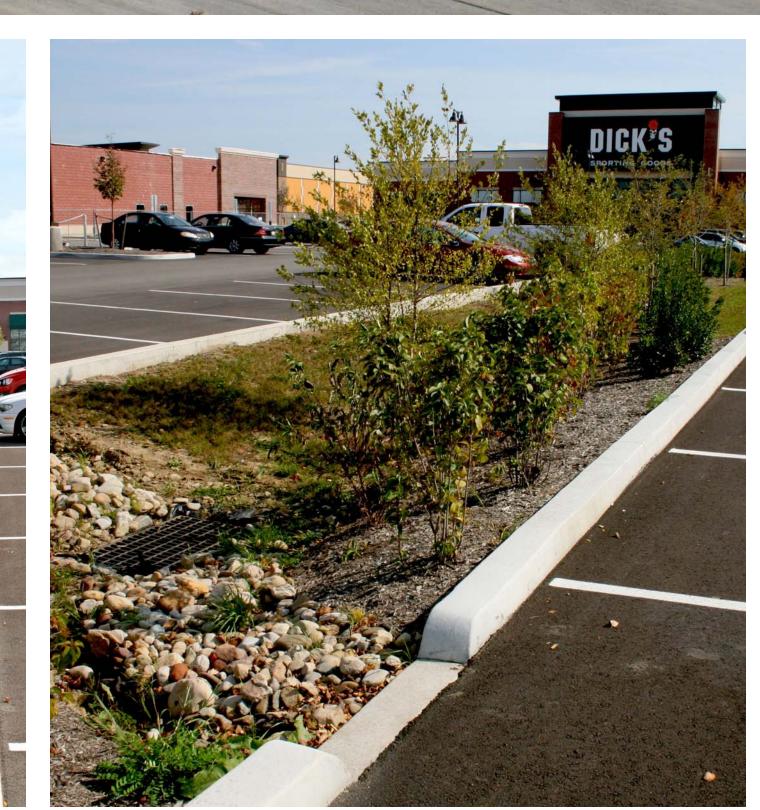

## at a glance 1,000,000 sf mixed use

- development
- Bioswales in parking lots
- 6,066 sf of rain gardens
- 515 trees
- 1,497 shrubs
- 142 perennials

A one million square feet mixed use development, McCandless Crossing includes a Town Center, Office, Retail, Hotels, Entertainment and Residential areas. Eisler Landscpes has been involved in multiple phases of the project installing plantings, trees, bioswales and outdoor furnishings. The project includes many large bioswales in the parking areas, and bufferyards on the edges. Plantings in the entertainment and retail areas include pathside gardens and courtyards.