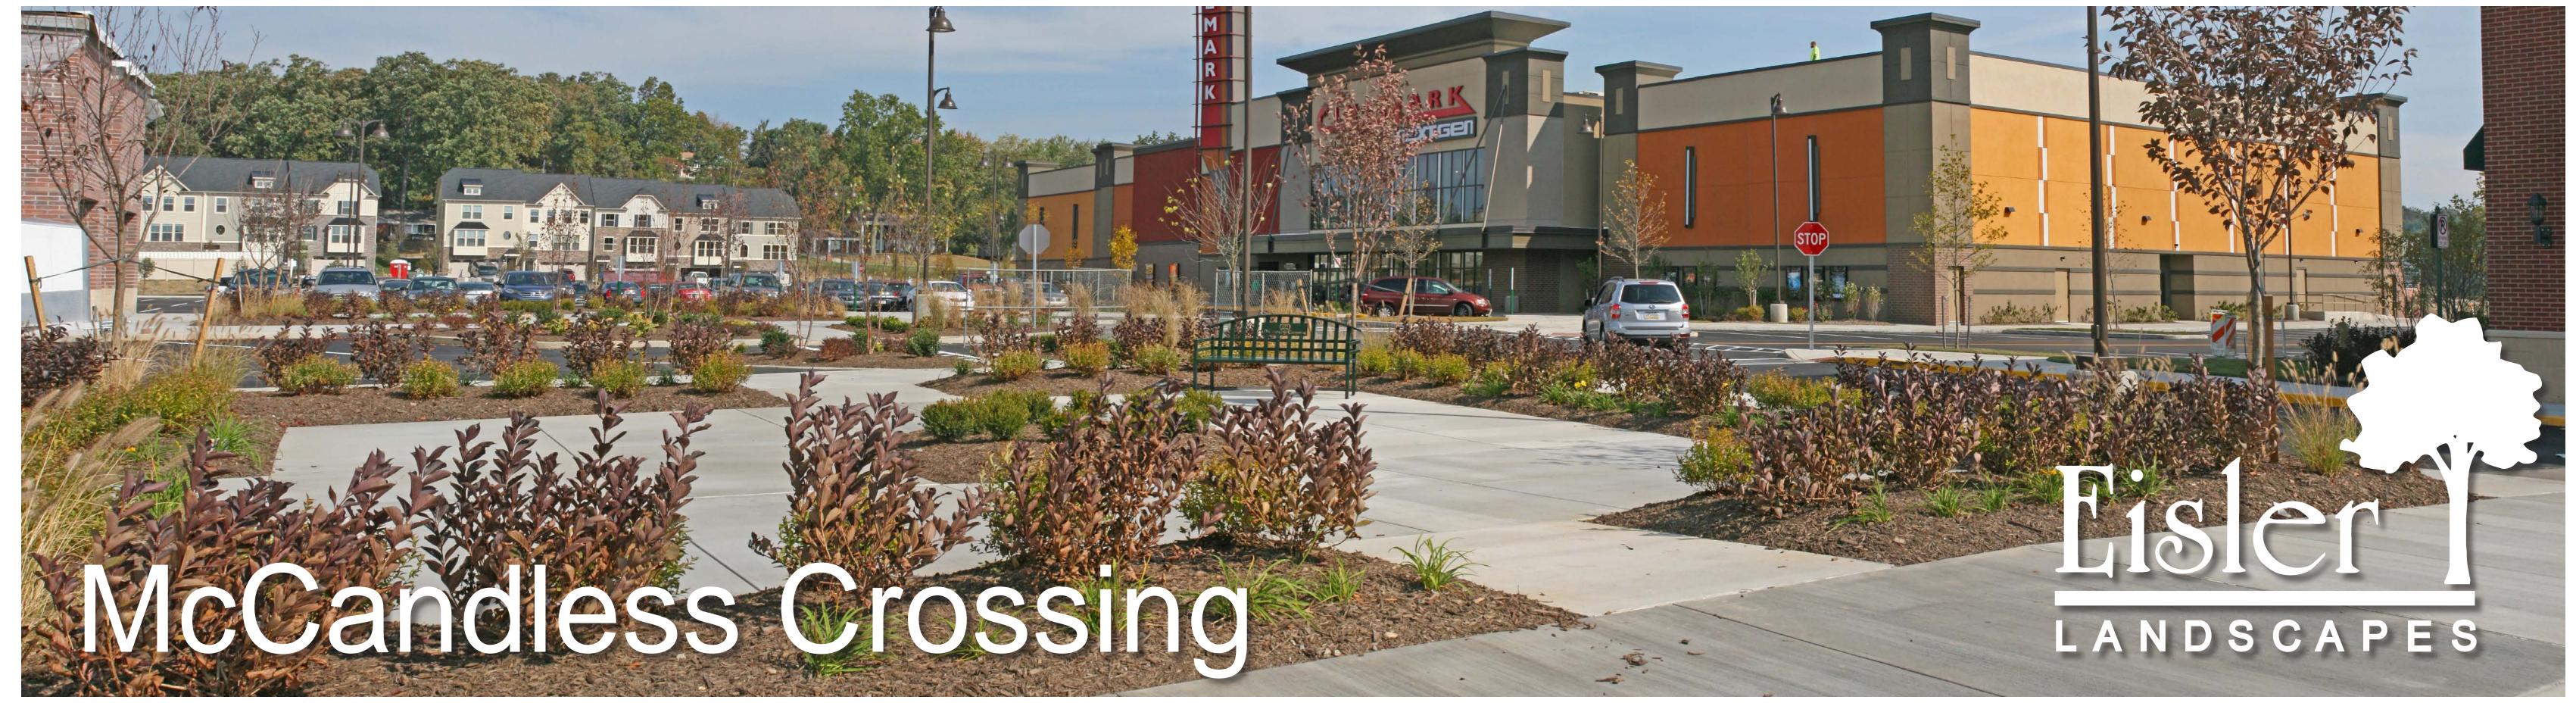

## at a glance 1,000,000 sf mixed use

- development
- Bioswales in parking lots
- 6,066 sf of rain gardens
- 515 trees
- 1,497 shrubs
- 142 perennials

A one million square feet mixed use development, McCandless Crossing includes a Town Center, Office, Retail, Hotels, Entertainment and Residential areas. Eisler Landscpes has been involved in multiple phases of the project installing plantings, trees, bioswales and outdoor furnishings. The project includes many large bioswales in the parking areas, and bufferyards on the edges. Plantings in the entertainment and retail areas include pathside gardens and courtyards.