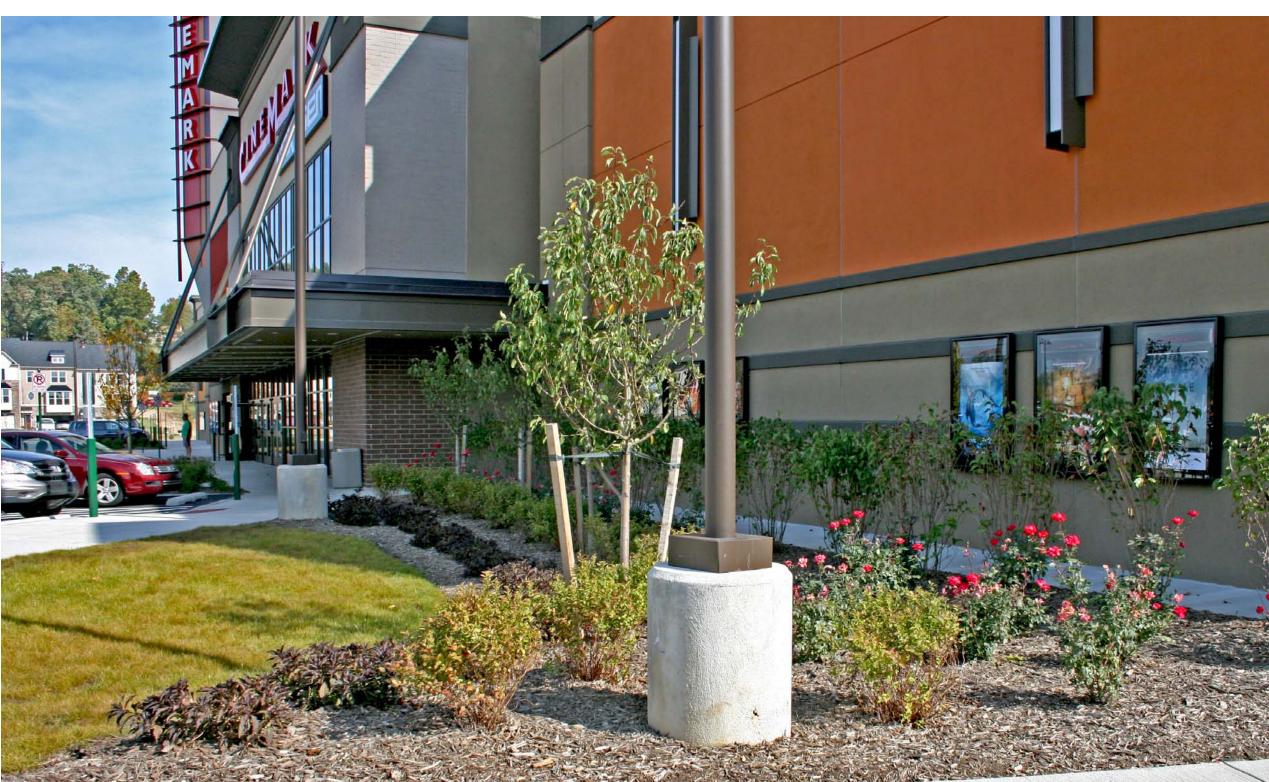

## at a glance 1,000,000 sf mixed use

- development
- Bioswales in parking lots
- 6,066 sf of rain gardens
- 515 trees
- 1,497 shrubs
- 142 perennials

A one million square feet mixed use development, McCandless Crossing includes a Town Center, Office, Retail, Hotels, Entertainment and Residential areas. Eisler Landscpes has been involved in multiple phases of the project installing plantings, trees, bioswales and outdoor furnishings. The project includes many large bioswales in the parking areas, and bufferyards on the edges. Plantings in the entertainment and retail areas include pathside gardens and courtyards.