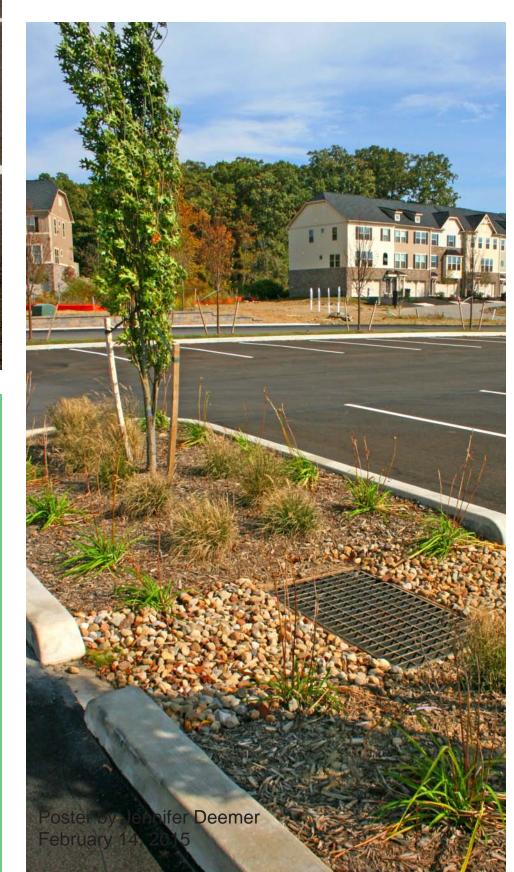

## at a glance 1,000,000 sf mixed use

- development
- Bioswales in parking lots
- 6,066 sf of rain gardens
- 515 trees
- 1,497 shrubs
- 142 perennials

A one million square feet mixed use development, McCandless Crossing includes a Town Center, Office, Retail, Hotels, Entertainment and Residential areas. Eisler Landscpes has been involved in multiple phases of the project installing plantings, trees, bioswales and outdoor furnishings. The project includes many large bioswales in the parking areas, and bufferyards on the edges. Plantings in the entertainment and retail areas include pathside gardens and courtyards.