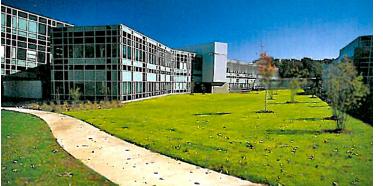

## 3000 Ericsson Drive, Warrendale, PA 15086

When Fore Systems, Inc. built an avantgarde headquarters to convey their high tech, cutting edge image, landscaping was a big part of the plan. The sheer size of the site-three buildings, 100,000 square feet each, on 35 acres was a challenge: the plan costed out to double the budget.

Working with the landscape architects, GWSM of Pittsburgh, we carefully scrutinized the unique design and recommened reductions in the volume of plantings without losing impact, which allowed us to cut costs by 40 percent. The massive undertaking included acres of topsoil work, craning in a boulder field, and seeding over 1,000,000 s.f. of lawn and slopes. Plantings were executed with precision. A total of 2,500 barberrys, 300 trees, and 7,000 ornamentalgrasses were installed to create the spare, high tech landscape that completes the site of Fore System's cutting edge headquarters in Cranberry Township.