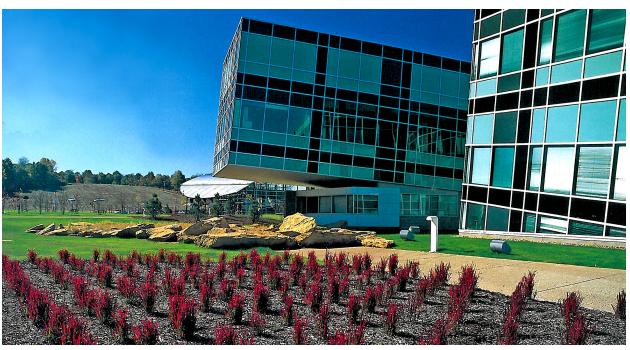

## 3000 Ericsson Drive, Warrendale, PA 15086

When Fore Systems, Inc. built an avantgarde headquarters to convey their high tech, cutting edge image, landscaping was a big part of the plan. The sheer size of the site-three buildings, 100,000 square feet each, on 35 acres was a challenge: the plan costed out to double the budget.

Working with the landscape architects, GWSM of Pittsburgh, we carefully scrutinized the unique design and recommened reductions in the volume of plantings without losing impact, which allowed us to cut costs by 40 percent. The massive undertaking included acres of topsoil work, craning in a boulder field, and seeding over 1,000,000 s.f. of lawn and slopes. Plantings were executed with precision. A total of 2,500 barberrys, 300 trees, and 7,000 ornamentalgrasses were installed to create the spare, high tech landscape that completes the site of Fore System's cutting edge headquarters in Cranberry Township.